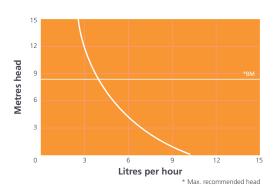

#### **PERFORMANCE**

- Up to 13kW / 45,500Btu/h
- Water flow rate: 10L/hr at zero head
- Maximum recommended head: 8m
- 23dB(A) @ 1m